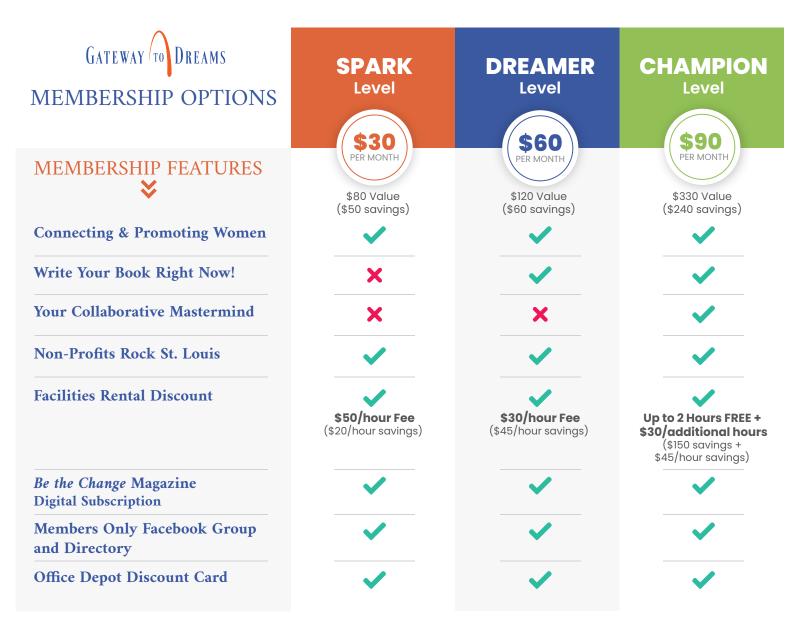

#### Connecting & Promoting Women

Monthly Networking Meeting 2nd Thursday | 8:45 AM - 10:30 AN In-person or Virtual \$25 value

\$25 value CPW fosters strategic alliances and heart-centered connections for women entrepreneurs, promoting growth through collaboration and support.

#### Write Your Book Right Now!

Monthly Meeting - Virtual 3rd Thursday | 10:00 AM - 11:30 AM \$20 value

WYBRN offers inspiration, guidance, and dedicated writing time for authors and soon-to-be authors.

#### Your Collaborative Mastermind

Monthly Mastermind Meeting 4th Tuesday

Choose one: Day Dreamers (in-person) or After-Hour Dreamers (evening)

\$50 value

YCB empowers women entrepreneurs through collaboration, strategy sharing, and support, accelerating business growth.

## Non-Profits Rock St. Louis

Quarterly Networking & Education In-Person

\$20 value

NPR-STL supports small nonprofits with events, workshops, and collaboration opportunities quarterly.

## **Facilities Rental Discount**

\$75/hour value Rent the front event space or the green training room for your event.

## Be the Change Magazine

\$10 value Receive a digital copy of Be The Change Magazine each time it's published.

## Members Only Facebook Group and Directory